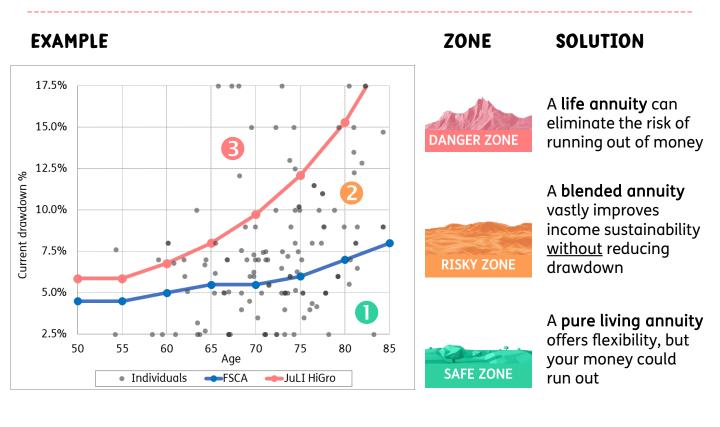

### WHAT DOES AN INCOME SUSTAINABILITY MAP SHOW ME?

- Each grey dot represents a client, plotted by age and current drawdown %
- We overlay the following two lines:
  - Coral line: JuLI HiGro annuity rates, by age
  - Blue line: FSCA draft recommended drawdown rates in a living annuity, by age
- · We highlight which zones JuLI can help, and how

## 