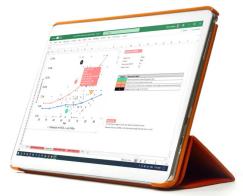

#### WHAT IS AN INCOME SUSTAINABILITY MAP?

An Income Sustainability Map is a useful analysis giving an overview of:

- The distribution of your current living annuity client portfolio, by age and current drawdown %
- Where Juli can help your clients most within a blended annuity
- Indicative JuLI annuity rate and benchmark blend % for each client
- · Which clients to approach next, given when their policy anniversary is

### WHAT DOES AN INCOME SUSTAINABILITY MAP SHOW ME?

- Each grey dot represents a client, plotted by age and current drawdown %
- We overlay the following two lines:
  - Coral line: JuLI HiGro annuity rates, by age
  - Blue line: FSCA draft recommended drawdown rates in a living annuity, by age
- · We highlight which zones JuLI can help, and how

#### OUTPUT: A VISUAL SUMMARY OF YOUR CLIENTS' PROFILES

Once the data has been analysed, Just will provide:

- Password protected Excel spreadsheet
- **Income Sustainability Map** 
  - · Hover box which shows details per client
    - Data provided above
    - JuLI annuity rate %
    - Benchmark blend %
  - Dynamic filters for viewing a plot for:
    - · Males and females separately
    - Single or joint life basis
    - Per adviser
    - · Per policy anniversary month
- Detailed tables showing
  - Data used
  - Indicative JuLI annuity rate (single and joint life)
  - Benchmark blend %